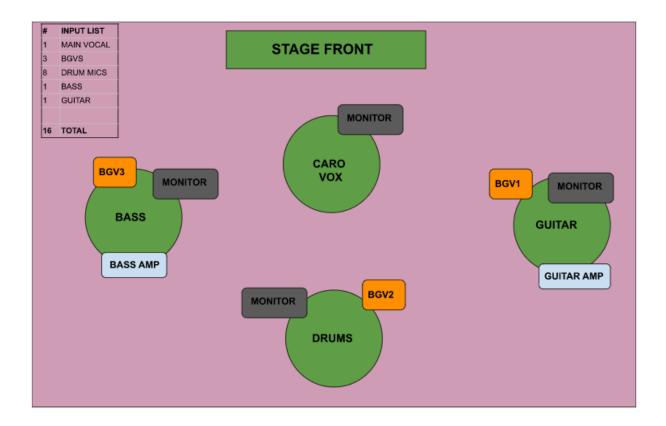

er will need to provide the following backline:

# Backline:

#### **Electric Bass**

• 1 Aguilar Bass Amp 300 watts or more or similar

### **Acoustic Guitar**

• 1 Fishman Loudbox mini or bigger amp from Fishman

### **Drum Kit**

- 18-20" Kick Drum, 14" Floor Tom, 10" Rack Tom, 14"Snare Drum
- 1 Throne, 1 Hi-hat stand, 4 Cymbal stands with boom arm, 1 Kick drum pedal
- DW preferred
- Drum hug
- 1 Conga
- Drummer will bring his own cymbals

# Sound: (to be provided by purchaser/venue)

- 4 monitors
- 1 vocal mic for lead vocalist
- 3 background vocals mics
- Drum mics: 2 Overhead condenser mics, 1 Hi-hat condenser mic, 1 Kick drum mic, 1
   Snare mic, 2 Tom mics, 1 Conga mic
- Direct Out from Acoustic guitar Amp
- Direct Out from Bass Amp
- PA System
- 3 music stands

## **Stage Plot**



### **Green Room**

Please have 2 bottles of water per person available before soundcheck, room temperature 4 bottles of green juice
Tea/coffee options with almond/oat creamer
Healthy Potato Chips
Hummus and Veggies / Pita Chips

### **Hot Meals**

No Alcohol

4 hot meals available before show Napkins, flatware, cups Coordinate times with Caro

## **Point of Contact for Advance Purposes:**

Caro Pierotto cpierotto@gmail.com (310)266-5856